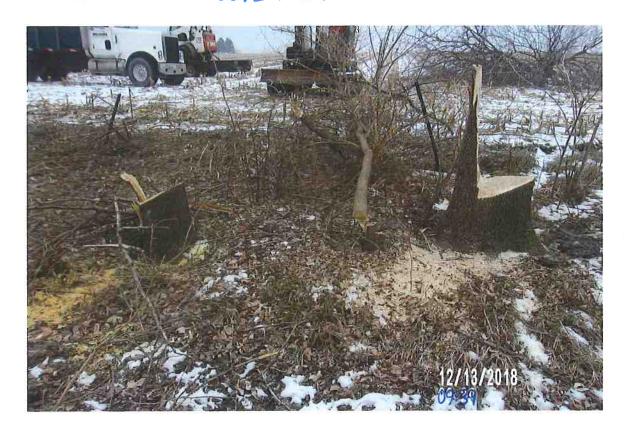

#### **Repair Summary:**

- Per recommended actions of previous investigation summary:
  - o Removed trees and stumps above tile and in nearby vicinity.
  - o Excavated and found concrete collar at upstream end of previous repair.
  - Removed concrete collar along with 160± feet of existing VCP upstream from this point.
  - o Repaired with 10-inch perforated dual wall HDPE tile with rock backfill/bedding.
  - Connected repaired tile to existing tile with factory snap collar at downstream end and concrete collar at upstream end.
  - Filled excavations with on-site soil.
- Contractor indicated that tree removal debris would be removed from the site and remaining stumps treated the following week.