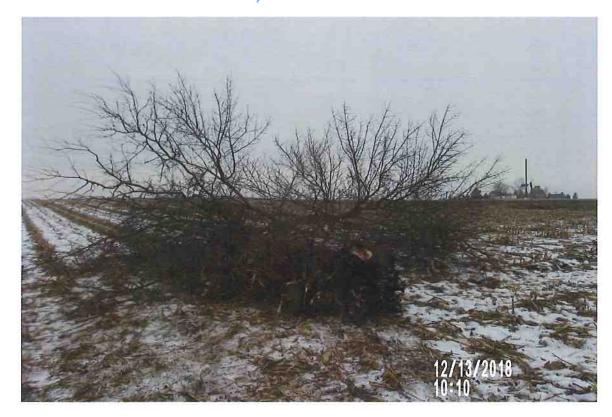

#### **Repair Summary:**

- Per recommended actions of previous investigation summary:
  - o Removed trees and stumps above tile and in nearby vicinity.
  - o Excavated and found concrete collar at upstream end of previous repair.
  - Removed concrete collar along with 160± feet of existing VCP upstream from this point.
  - o Repaired with 10-inch perforated dual wall HDPE tile with rock backfill/bedding.
  - Connected repaired tile to existing tile with factory snap collar at downstream end and concrete collar at upstream end.
  - Filled excavations with on-site soil.
- Contractor indicated that tree removal debris would be removed from the site and remaining stumps treated the following week.