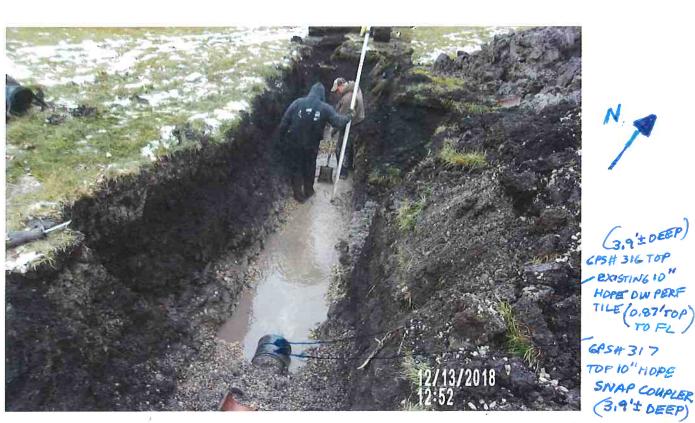

#### **Repair Summary:**

- Per recommended actions of previous investigation summary:
  - o Removed trees and stumps above tile and in nearby vicinity.
  - o Excavated and found concrete collar at upstream end of previous repair.
  - Removed concrete collar along with 160± feet of existing VCP upstream from this point.
  - o Repaired with 10-inch perforated dual wall HDPE tile with rock backfill/bedding.
  - Connected repaired tile to existing tile with factory snap collar at downstream end and concrete collar at upstream end.
  - Filled excavations with on-site soil.
- Contractor indicated that tree removal debris would be removed from the site and remaining stumps treated the following week.

#### **Tabulated Contractor Time and Materials**

| Date                                | Totals | 12/13/2018 | 12/14/2018 |
|-------------------------------------|--------|------------|------------|
| Workman (hrs)                       | 39.0   | 19.5       | 19.5       |
| Dump Truck (hrs)                    | 13.5   | 7          | 6.5        |
| Mini Excavator (hrs)                | 13.5   | 7          | 6.5        |
| Skid Loader (hrs)                   | 13.5   | 7          | 6.5        |
| 10" HDPE Snap Coupler (ea.)         | 1.0    | 1          |            |
| 10" Perforated Dual Wall HDPE (ft.) | 156.7  | 60.2       | 96.5       |
| Tree and stump removal              | Yes    |            |            |
| 1" Rock Bedding                     | Yes    |            |            |
| Concrete Collar (ea.)               | 1.0    |            | 1          |