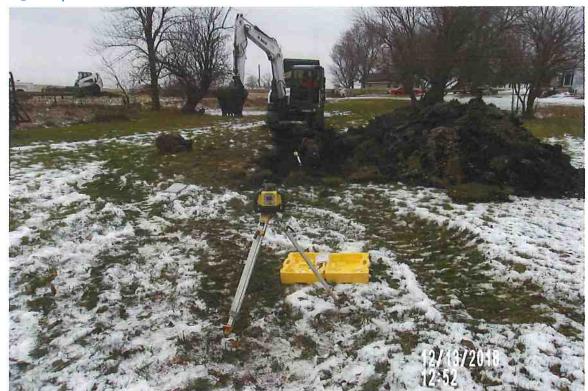

#### **Repair Summary:**

- Per recommended actions of previous investigation summary:
  - o Removed trees and stumps above tile and in nearby vicinity.
  - o Excavated and found concrete collar at upstream end of previous repair.
  - Removed concrete collar along with 160± feet of existing VCP upstream from this point.
  - o Repaired with 10-inch perforated dual wall HDPE tile with rock backfill/bedding.
  - Connected repaired tile to existing tile with factory snap collar at downstream end and concrete collar at upstream end.
  - Filled excavations with on-site soil.
- Contractor indicated that tree removal debris would be removed from the site and remaining stumps treated the following week.

#### **Tabulated Contractor Time and Materials**

| Date                                | Totals | 12/13/2018 | 12/14/2018 |
|-------------------------------------|--------|------------|------------|
| Workman (hrs)                       | 39.0   | 19.5       | 19.5       |
| Dump Truck (hrs)                    | 13.5   | 7          | 6.5        |
| Mini Excavator (hrs)                | 13.5   | 7          | 6.5        |
| Skid Loader (hrs)                   | 13.5   | 7          | 6.5        |
| 10" HDPE Snap Coupler (ea.)         | 1.0    | 1          |            |
| 10" Perforated Dual Wall HDPE (ft.) | 156.7  | 60.2       | 96.5       |
| Tree and stump removal              | Yes    |            |            |
| 1" Rock Bedding                     | Yes    |            |            |
| Concrete Collar (ea.)               | 1.0    |            | 1          |