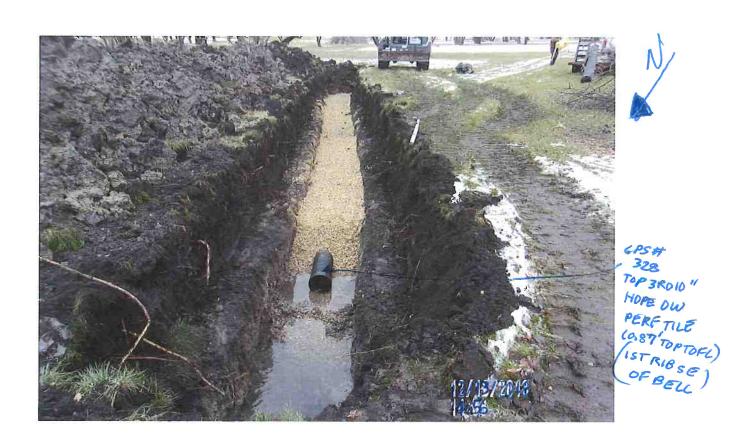

#### **Repair Summary:**

- Per recommended actions of previous investigation summary:
  - o Removed trees and stumps above tile and in nearby vicinity.
  - o Excavated and found concrete collar at upstream end of previous repair.
  - Removed concrete collar along with 160± feet of existing VCP upstream from this point.
  - o Repaired with 10-inch perforated dual wall HDPE tile with rock backfill/bedding.
  - Connected repaired tile to existing tile with factory snap collar at downstream end and concrete collar at upstream end.
  - Filled excavations with on-site soil.
- Contractor indicated that tree removal debris would be removed from the site and remaining stumps treated the following week.

#### **Tabulated Contractor Time and Materials**

| Date                                | Totals | 12/13/2018 | 12/14/2018 |
|-------------------------------------|--------|------------|------------|
| Workman (hrs)                       | 39.0   | 19.5       | 19.5       |
| Dump Truck (hrs)                    | 13.5   | 7          | 6.5        |
| Mini Excavator (hrs)                | 13.5   | 7          | 6.5        |
| Skid Loader (hrs)                   | 13.5   | 7          | 6.5        |
| 10" HDPE Snap Coupler (ea.)         | 1.0    | 1          |            |
| 10" Perforated Dual Wall HDPE (ft.) | 156.7  | 60.2       | 96.5       |
| Tree and stump removal              | Yes    |            |            |
| 1" Rock Bedding                     | Yes    |            |            |
| Concrete Collar (ea.)               | 1.0    |            | 1          |