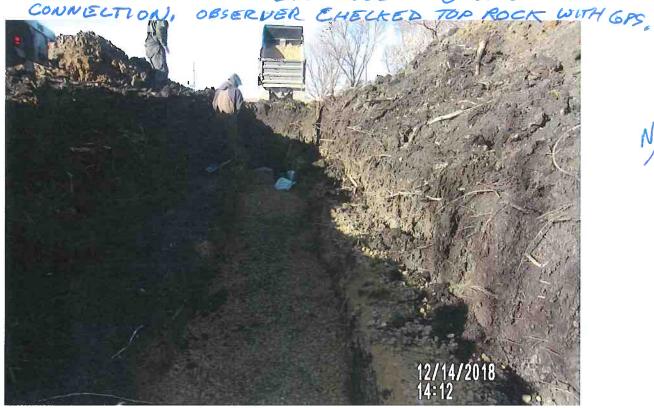

#### **Repair Summary:**

- Per recommended actions of previous investigation summary:
  - o Removed trees and stumps above tile and in nearby vicinity.
  - o Excavated and found concrete collar at upstream end of previous repair.
  - Removed concrete collar along with 160± feet of existing VCP upstream from this point.
  - o Repaired with 10-inch perforated dual wall HDPE tile with rock backfill/bedding.
  - Connected repaired tile to existing tile with factory snap collar at downstream end and concrete collar at upstream end.
  - Filled excavations with on-site soil.
- Contractor indicated that tree removal debris would be removed from the site and remaining stumps treated the following week.