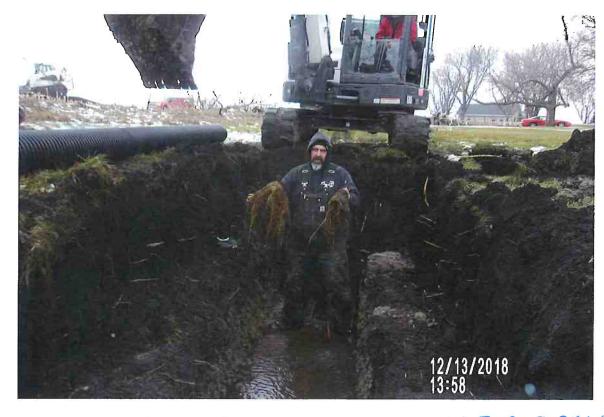

#### **Repair Summary:**

- Per recommended actions of previous investigation summary:
  - o Removed trees and stumps above tile and in nearby vicinity.
  - o Excavated and found concrete collar at upstream end of previous repair.
  - Removed concrete collar along with 160± feet of existing VCP upstream from this point.
  - o Repaired with 10-inch perforated dual wall HDPE tile with rock backfill/bedding.
  - Connected repaired tile to existing tile with factory snap collar at downstream end and concrete collar at upstream end.
  - Filled excavations with on-site soil.
- Contractor indicated that tree removal debris would be removed from the site and remaining stumps treated the following week.

#### **Tabulated Contractor Time and Materials**

| Date                                | Totals | 12/13/2018 | 12/14/2018 |
|-------------------------------------|--------|------------|------------|
| Workman (hrs)                       | 39.0   | 19.5       | 19.5       |
| Dump Truck (hrs)                    | 13.5   | 7          | 6.5        |
| Mini Excavator (hrs)                | 13.5   | 7          | 6.5        |
| Skid Loader (hrs)                   | 13.5   | 7          | 6.5        |
| 10" HDPE Snap Coupler (ea.)         | 1.0    | 1          |            |
| 10" Perforated Dual Wall HDPE (ft.) | 156.7  | 60.2       | 96.5       |
| Tree and stump removal              | Yes    |            |            |
| 1" Rock Bedding                     | Yes    |            |            |
| Concrete Collar (ea.)               | 1.0    |            | 1          |