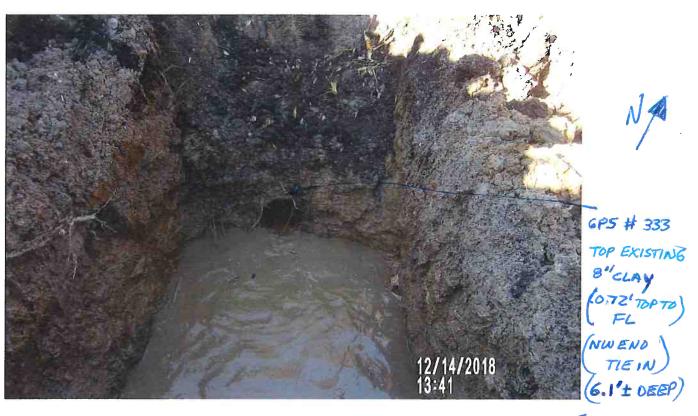

#### **Repair Summary:**

- Per recommended actions of previous investigation summary:
  - o Removed trees and stumps above tile and in nearby vicinity.
  - o Excavated and found concrete collar at upstream end of previous repair.
  - Removed concrete collar along with 160± feet of existing VCP upstream from this point.
  - o Repaired with 10-inch perforated dual wall HDPE tile with rock backfill/bedding.
  - Connected repaired tile to existing tile with factory snap collar at downstream end and concrete collar at upstream end.
  - Filled excavations with on-site soil.
- Contractor indicated that tree removal debris would be removed from the site and remaining stumps treated the following week.