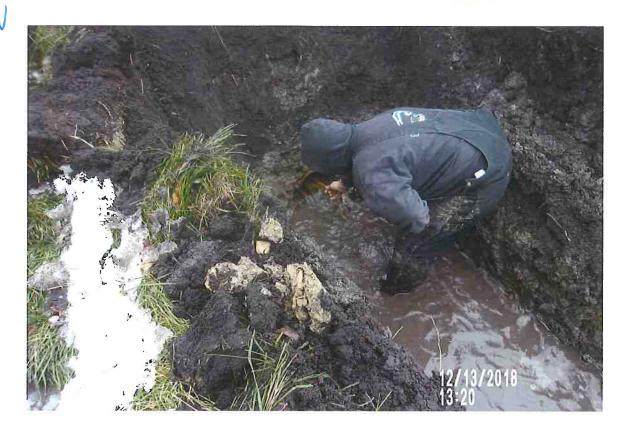

#### **Repair Summary:**

- Per recommended actions of previous investigation summary:
  - o Removed trees and stumps above tile and in nearby vicinity.
  - o Excavated and found concrete collar at upstream end of previous repair.
  - Removed concrete collar along with 160± feet of existing VCP upstream from this point.
  - o Repaired with 10-inch perforated dual wall HDPE tile with rock backfill/bedding.
  - Connected repaired tile to existing tile with factory snap collar at downstream end and concrete collar at upstream end.
  - Filled excavations with on-site soil.
- Contractor indicated that tree removal debris would be removed from the site and remaining stumps treated the following week.