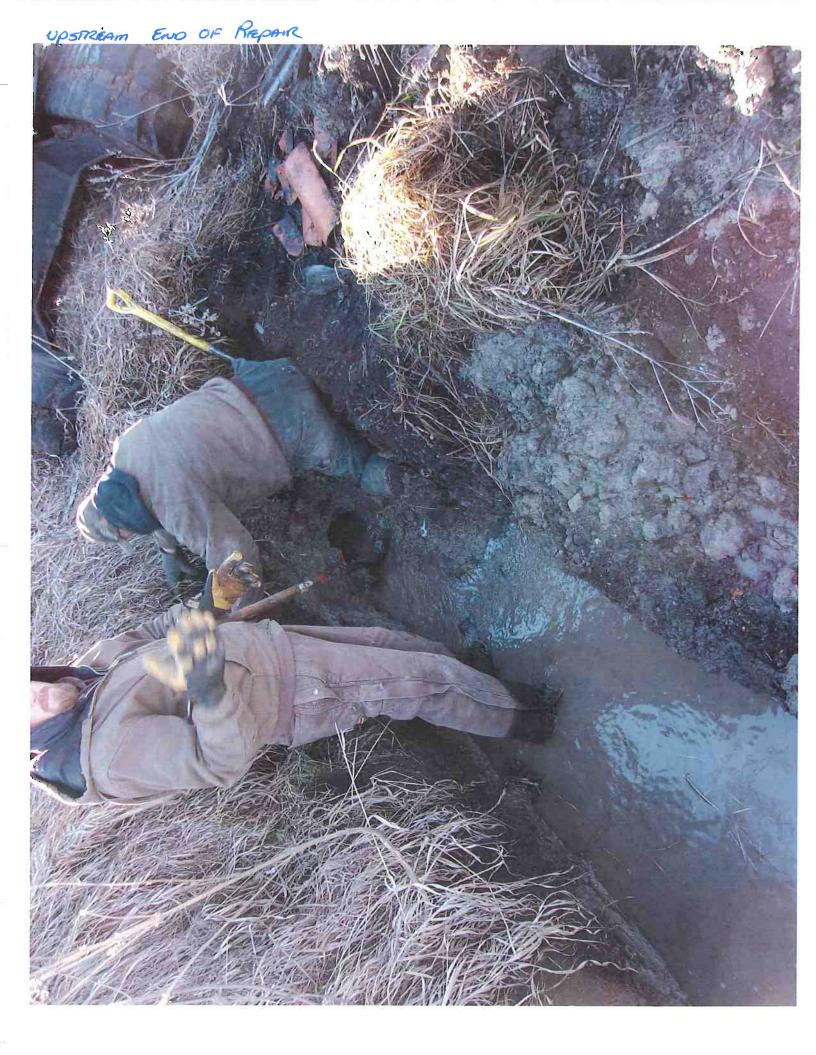

#### **Repair Summary:**

- Per recommended actions of previous investigation summary:
  - o Removed trees and stumps above tile and in nearby vicinity.
  - o Excavated and found concrete collar at upstream end of previous repair.
  - Removed concrete collar along with 160± feet of existing VCP upstream from this point.
  - o Repaired with 10-inch perforated dual wall HDPE tile with rock backfill/bedding.
  - Connected repaired tile to existing tile with factory snap collar at downstream end and concrete collar at upstream end.
  - Filled excavations with on-site soil.
- Contractor indicated that tree removal debris would be removed from the site and remaining stumps treated the following week.