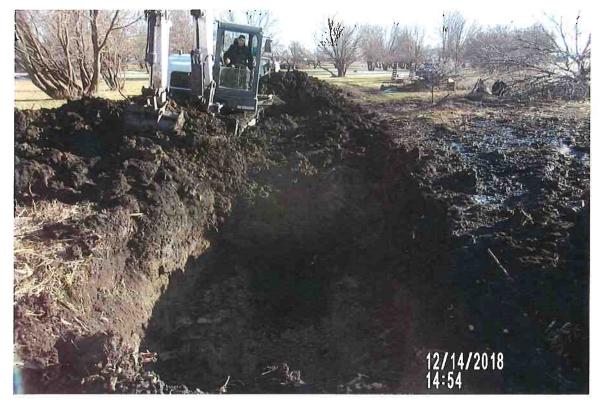

#### **Repair Summary:**

- Per recommended actions of previous investigation summary:
  - o Removed trees and stumps above tile and in nearby vicinity.
  - o Excavated and found concrete collar at upstream end of previous repair.
  - Removed concrete collar along with 160± feet of existing VCP upstream from this point.
  - o Repaired with 10-inch perforated dual wall HDPE tile with rock backfill/bedding.
  - Connected repaired tile to existing tile with factory snap collar at downstream end and concrete collar at upstream end.
  - Filled excavations with on-site soil.
- Contractor indicated that tree removal debris would be removed from the site and remaining stumps treated the following week.

#### **Tabulated Contractor Time and Materials**

| Date                                | Totals | 12/13/2018 | 12/14/2018 |
|-------------------------------------|--------|------------|------------|
| Workman (hrs)                       | 39.0   | 19.5       | 19.5       |
| Dump Truck (hrs)                    | 13.5   | 7          | 6.5        |
| Mini Excavator (hrs)                | 13.5   | 7          | 6.5        |
| Skid Loader (hrs)                   | 13.5   | 7          | 6.5        |
| 10" HDPE Snap Coupler (ea.)         | 1.0    | 1          |            |
| 10" Perforated Dual Wall HDPE (ft.) | 156.7  | 60.2       | 96.5       |
| Tree and stump removal              | Yes    |            |            |
| 1" Rock Bedding                     | Yes    |            |            |
| Concrete Collar (ea.)               | 1.0    |            | 1          |