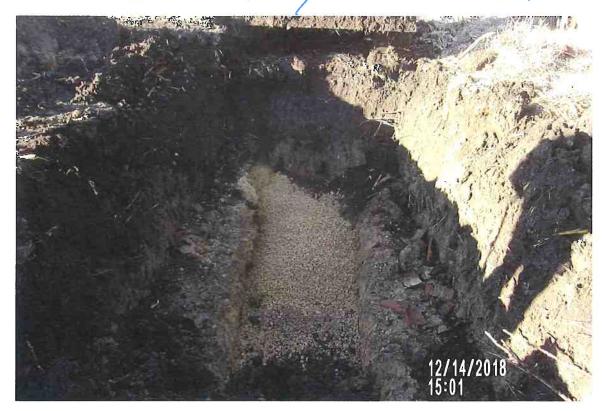

#### **Repair Summary:**

- Per recommended actions of previous investigation summary:
  - o Removed trees and stumps above tile and in nearby vicinity.
  - o Excavated and found concrete collar at upstream end of previous repair.
  - Removed concrete collar along with 160± feet of existing VCP upstream from this point.
  - o Repaired with 10-inch perforated dual wall HDPE tile with rock backfill/bedding.
  - Connected repaired tile to existing tile with factory snap collar at downstream end and concrete collar at upstream end.
  - Filled excavations with on-site soil.
- Contractor indicated that tree removal debris would be removed from the site and remaining stumps treated the following week.

#### **Tabulated Contractor Time and Materials**

| Date                                | Totals | 12/13/2018 | 12/14/2018 |
|-------------------------------------|--------|------------|------------|
| Workman (hrs)                       | 39.0   | 19.5       | 19.5       |
| Dump Truck (hrs)                    | 13.5   | 7          | 6.5        |
| Mini Excavator (hrs)                | 13.5   | 7          | 6.5        |
| Skid Loader (hrs)                   | 13.5   | 7          | 6.5        |
| 10" HDPE Snap Coupler (ea.)         | 1.0    | 1          |            |
| 10" Perforated Dual Wall HDPE (ft.) | 156.7  | 60.2       | 96.5       |
| Tree and stump removal              | Yes    |            |            |
| 1" Rock Bedding                     | Yes    |            |            |
| Concrete Collar (ea.)               | 1.0    |            | 1          |