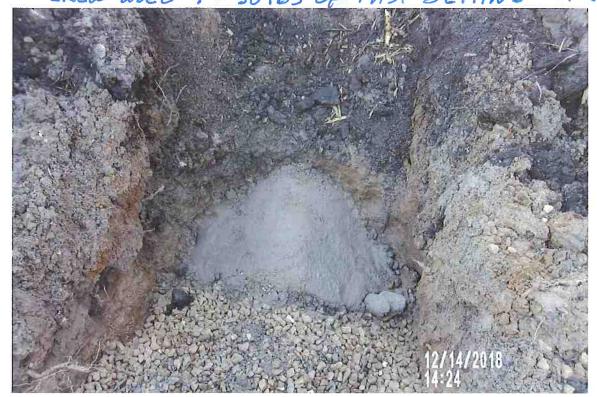

#### **Repair Summary:**

- Per recommended actions of previous investigation summary:
  - o Removed trees and stumps above tile and in nearby vicinity.
  - o Excavated and found concrete collar at upstream end of previous repair.
  - Removed concrete collar along with 160± feet of existing VCP upstream from this point.
  - o Repaired with 10-inch perforated dual wall HDPE tile with rock backfill/bedding.
  - Connected repaired tile to existing tile with factory snap collar at downstream end and concrete collar at upstream end.
  - Filled excavations with on-site soil.
- Contractor indicated that tree removal debris would be removed from the site and remaining stumps treated the following week.

#### **Tabulated Contractor Time and Materials**

| Date                                | Totals | 12/13/2018 | 12/14/2018 |
|-------------------------------------|--------|------------|------------|
| Workman (hrs)                       | 39.0   | 19.5       | 19.5       |
| Dump Truck (hrs)                    | 13.5   | 7          | 6.5        |
| Mini Excavator (hrs)                | 13.5   | 7          | 6.5        |
| Skid Loader (hrs)                   | 13.5   | 7          | 6.5        |
| 10" HDPE Snap Coupler (ea.)         | 1.0    | 1          |            |
| 10" Perforated Dual Wall HDPE (ft.) | 156.7  | 60.2       | 96.5       |
| Tree and stump removal              | Yes    |            |            |
| 1" Rock Bedding                     | Yes    |            |            |
| Concrete Collar (ea.)               | 1.0    |            | 1          |