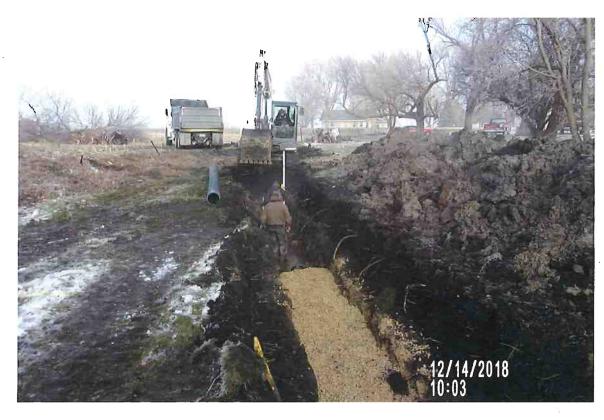

#### **Repair Summary:**

- Per recommended actions of previous investigation summary:
  - o Removed trees and stumps above tile and in nearby vicinity.
  - o Excavated and found concrete collar at upstream end of previous repair.
  - Removed concrete collar along with 160± feet of existing VCP upstream from this point.
  - o Repaired with 10-inch perforated dual wall HDPE tile with rock backfill/bedding.
  - Connected repaired tile to existing tile with factory snap collar at downstream end and concrete collar at upstream end.
  - Filled excavations with on-site soil.
- Contractor indicated that tree removal debris would be removed from the site and remaining stumps treated the following week.

#### **Tabulated Contractor Time and Materials**

| Date                                | Totals | 12/13/2018 | 12/14/2018 |
|-------------------------------------|--------|------------|------------|
| Workman (hrs)                       | 39.0   | 19.5       | 19.5       |
| Dump Truck (hrs)                    | 13.5   | 7          | 6.5        |
| Mini Excavator (hrs)                | 13.5   | 7          | 6.5        |
| Skid Loader (hrs)                   | 13.5   | 7          | 6.5        |
| 10" HDPE Snap Coupler (ea.)         | 1.0    | 1          |            |
| 10" Perforated Dual Wall HDPE (ft.) | 156.7  | 60.2       | 96.5       |
| Tree and stump removal              | Yes    |            |            |
| 1" Rock Bedding                     | Yes    |            |            |
| Concrete Collar (ea.)               | 1.0    |            | 1          |