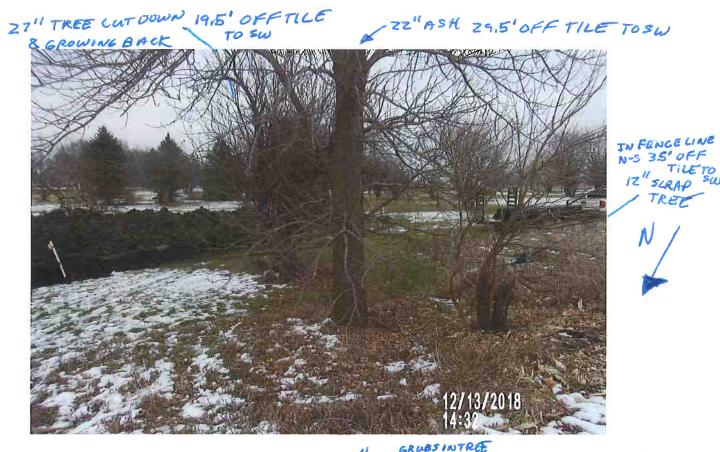

#### **Repair Summary:**

- Per recommended actions of previous investigation summary:
  - o Removed trees and stumps above tile and in nearby vicinity.
  - o Excavated and found concrete collar at upstream end of previous repair.
  - Removed concrete collar along with 160± feet of existing VCP upstream from this point.
  - o Repaired with 10-inch perforated dual wall HDPE tile with rock backfill/bedding.
  - Connected repaired tile to existing tile with factory snap collar at downstream end and concrete collar at upstream end.
  - Filled excavations with on-site soil.
- Contractor indicated that tree removal debris would be removed from the site and remaining stumps treated the following week.