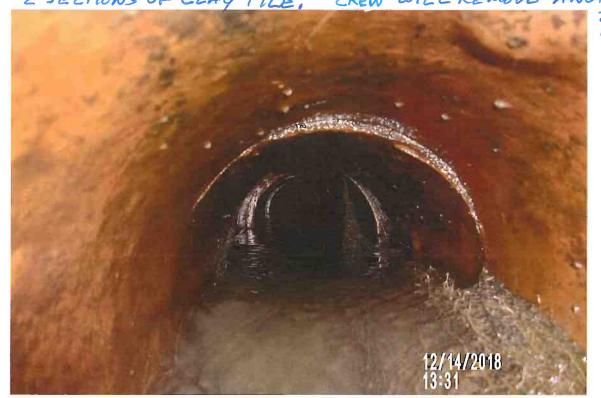

#### **Repair Summary:**

- Per recommended actions of previous investigation summary:
  - o Removed trees and stumps above tile and in nearby vicinity.
  - o Excavated and found concrete collar at upstream end of previous repair.
  - Removed concrete collar along with 160± feet of existing VCP upstream from this point.
  - o Repaired with 10-inch perforated dual wall HDPE tile with rock backfill/bedding.
  - Connected repaired tile to existing tile with factory snap collar at downstream end and concrete collar at upstream end.
  - Filled excavations with on-site soil.
- Contractor indicated that tree removal debris would be removed from the site and remaining stumps treated the following week.