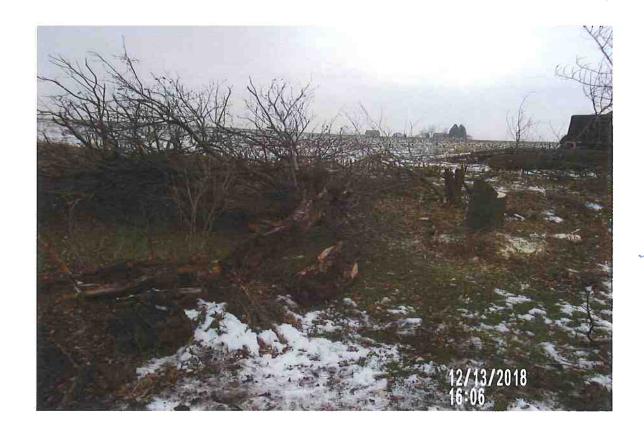

#### **Repair Summary:**

- Per recommended actions of previous investigation summary:
  - o Removed trees and stumps above tile and in nearby vicinity.
  - o Excavated and found concrete collar at upstream end of previous repair.
  - Removed concrete collar along with 160± feet of existing VCP upstream from this point.
  - o Repaired with 10-inch perforated dual wall HDPE tile with rock backfill/bedding.
  - Connected repaired tile to existing tile with factory snap collar at downstream end and concrete collar at upstream end.
  - Filled excavations with on-site soil.
- Contractor indicated that tree removal debris would be removed from the site and remaining stumps treated the following week.

#### Additional Actions Recommended:

- Verify with contractor that that tree removal debris was removed from the site and stumps treated.
- If necessary in the spring, direct contractor to smooth the site or address any settling that has occurred over the winter.

#### **Tabulated Contractor Time and Materials**

| Date                                | Totals | 12/13/2018 | 12/14/2018 |
|-------------------------------------|--------|------------|------------|
| Workman (hrs)                       | 39.0   | 19.5       | 19.5       |
| Dump Truck (hrs)                    | 13.5   | 7          | 6.5        |
| Mini Excavator (hrs)                | 13.5   | 7          | 6.5        |
| Skid Loader (hrs)                   | 13.5   | 7          | 6.5        |
| 10" HDPE Snap Coupler (ea.)         | 1.0    | 1          |            |
| 10" Perforated Dual Wall HDPE (ft.) | 156.7  | 60.2       | 96.5       |
| Tree and stump removal              | Yes    |            |            |
| 1" Rock Bedding                     | Yes    |            |            |
| Concrete Collar (ea.)               | 1.0    |            | 1          |