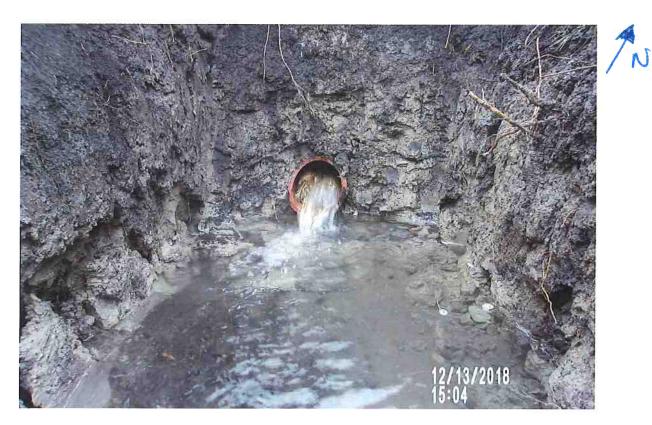

#### **Repair Summary:**

- Per recommended actions of previous investigation summary:
  - o Removed trees and stumps above tile and in nearby vicinity.
  - o Excavated and found concrete collar at upstream end of previous repair.
  - Removed concrete collar along with 160± feet of existing VCP upstream from this point.
  - o Repaired with 10-inch perforated dual wall HDPE tile with rock backfill/bedding.
  - Connected repaired tile to existing tile with factory snap collar at downstream end and concrete collar at upstream end.
  - Filled excavations with on-site soil.
- Contractor indicated that tree removal debris would be removed from the site and remaining stumps treated the following week.