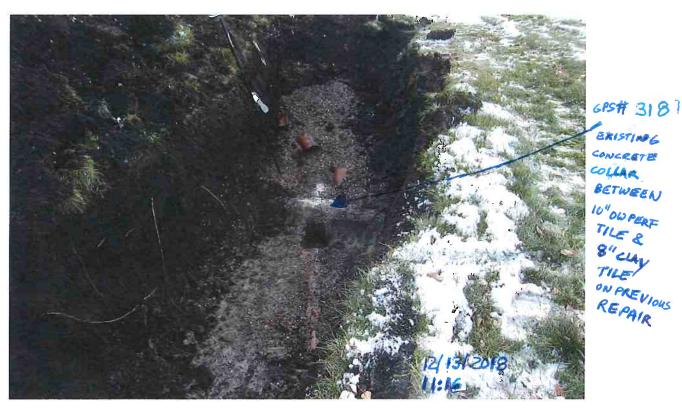

#### **Repair Summary:**

- Per recommended actions of previous investigation summary:
  - o Removed trees and stumps above tile and in nearby vicinity.
  - o Excavated and found concrete collar at upstream end of previous repair.
  - Removed concrete collar along with 160± feet of existing VCP upstream from this point.
  - o Repaired with 10-inch perforated dual wall HDPE tile with rock backfill/bedding.
  - Connected repaired tile to existing tile with factory snap collar at downstream end and concrete collar at upstream end.
  - Filled excavations with on-site soil.
- Contractor indicated that tree removal debris would be removed from the site and remaining stumps treated the following week.