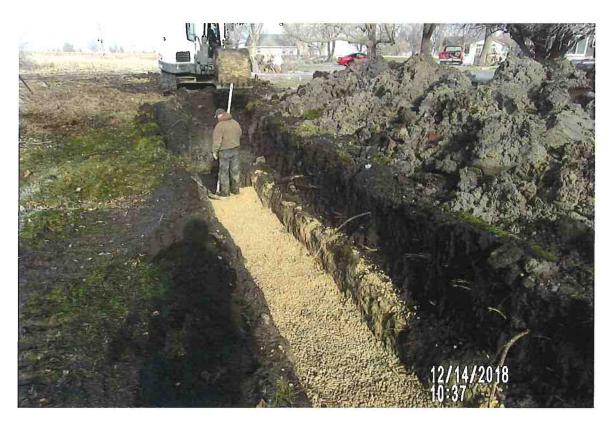

#### **Repair Summary:**

- Per recommended actions of previous investigation summary:
  - o Removed trees and stumps above tile and in nearby vicinity.
  - o Excavated and found concrete collar at upstream end of previous repair.
  - Removed concrete collar along with 160± feet of existing VCP upstream from this point.
  - o Repaired with 10-inch perforated dual wall HDPE tile with rock backfill/bedding.
  - Connected repaired tile to existing tile with factory snap collar at downstream end and concrete collar at upstream end.
  - Filled excavations with on-site soil.
- Contractor indicated that tree removal debris would be removed from the site and remaining stumps treated the following week.

#### **Tabulated Contractor Time and Materials**

| Date                                | Totals | 12/13/2018 | 12/14/2018 |
|-------------------------------------|--------|------------|------------|
| Workman (hrs)                       | 39.0   | 19.5       | 19.5       |
| Dump Truck (hrs)                    | 13.5   | 7          | 6.5        |
| Mini Excavator (hrs)                | 13.5   | 7          | 6.5        |
| Skid Loader (hrs)                   | 13.5   | 7          | 6.5        |
| 10" HDPE Snap Coupler (ea.)         | 1.0    | 1          |            |
| 10" Perforated Dual Wall HDPE (ft.) | 156.7  | 60.2       | 96.5       |
| Tree and stump removal              | Yes    |            |            |
| 1" Rock Bedding                     | Yes    |            |            |
| Concrete Collar (ea.)               | 1.0    |            | 1          |