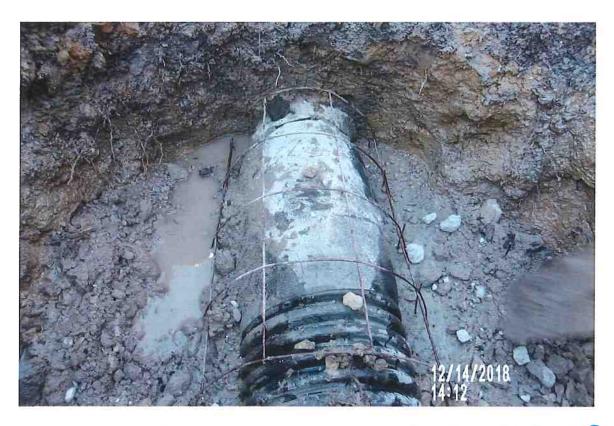

#### **Repair Summary:**

- Per recommended actions of previous investigation summary:
  - o Removed trees and stumps above tile and in nearby vicinity.
  - o Excavated and found concrete collar at upstream end of previous repair.
  - Removed concrete collar along with 160± feet of existing VCP upstream from this point.
  - o Repaired with 10-inch perforated dual wall HDPE tile with rock backfill/bedding.
  - Connected repaired tile to existing tile with factory snap collar at downstream end and concrete collar at upstream end.
  - Filled excavations with on-site soil.
- Contractor indicated that tree removal debris would be removed from the site and remaining stumps treated the following week.