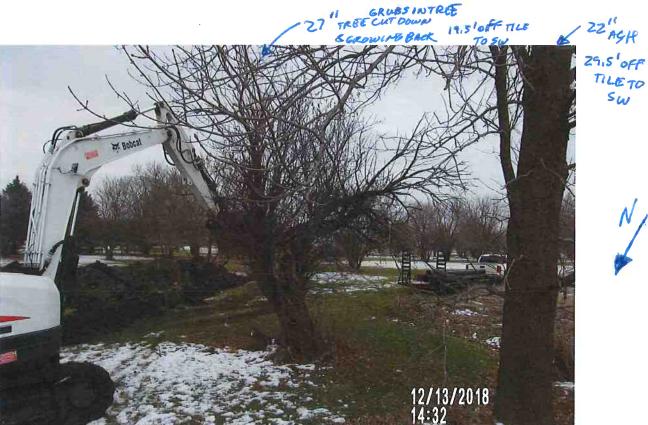

#### **Repair Summary:**

- Per recommended actions of previous investigation summary:
  - o Removed trees and stumps above tile and in nearby vicinity.
  - o Excavated and found concrete collar at upstream end of previous repair.
  - Removed concrete collar along with 160± feet of existing VCP upstream from this point.
  - o Repaired with 10-inch perforated dual wall HDPE tile with rock backfill/bedding.
  - Connected repaired tile to existing tile with factory snap collar at downstream end and concrete collar at upstream end.
  - Filled excavations with on-site soil.
- Contractor indicated that tree removal debris would be removed from the site and remaining stumps treated the following week.