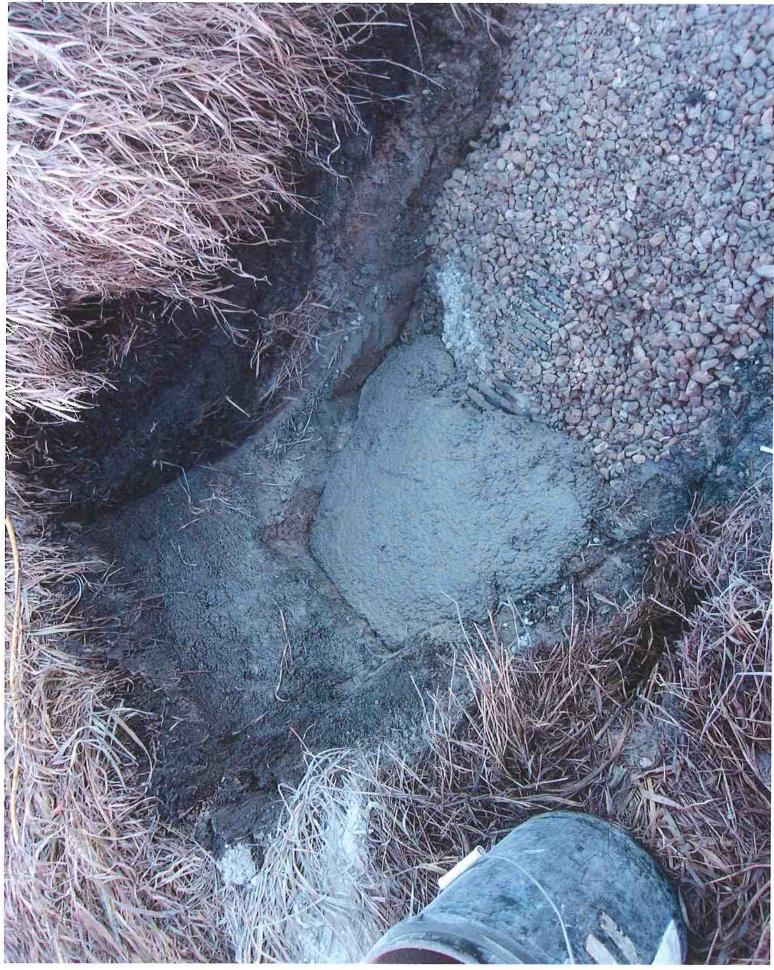

#### **Repair Summary:**

- Per recommended actions of previous investigation summary:
  - o Removed trees and stumps above tile and in nearby vicinity.
  - o Excavated and found concrete collar at upstream end of previous repair.
  - Removed concrete collar along with 160± feet of existing VCP upstream from this point.
  - o Repaired with 10-inch perforated dual wall HDPE tile with rock backfill/bedding.
  - Connected repaired tile to existing tile with factory snap collar at downstream end and concrete collar at upstream end.
  - Filled excavations with on-site soil.
- Contractor indicated that tree removal debris would be removed from the site and remaining stumps treated the following week.