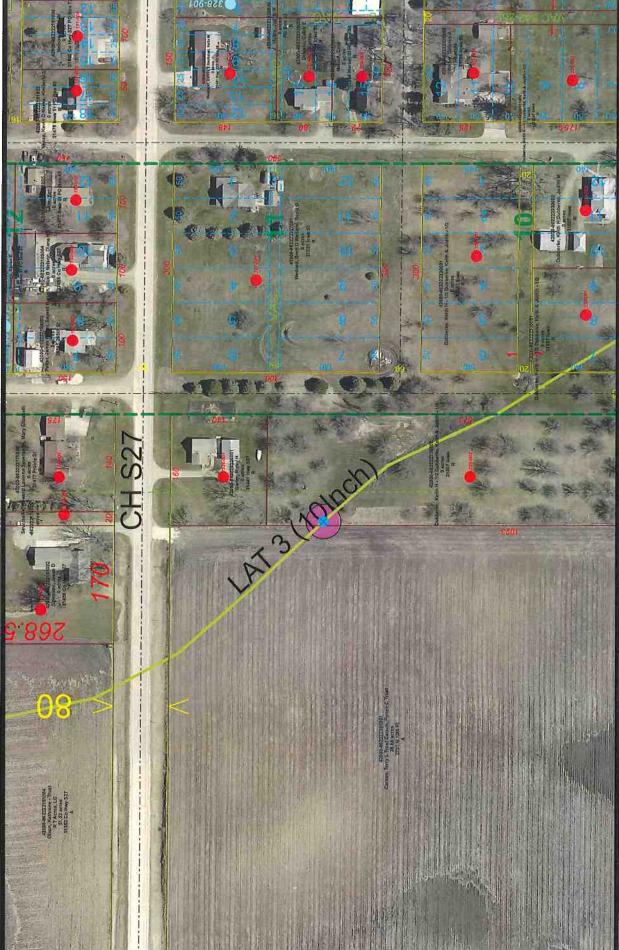

#### **Drainage District:**

#25 Lateral 3

#### **Repair Summary:**

- Per recommended actions of previous investigation summary:
  - o Removed trees and stumps above tile and in nearby vicinity.
  - o Excavated and found concrete collar at upstream end of previous repair.
  - Removed concrete collar along with 160± feet of existing VCP upstream from this point.
  - o Repaired with 10-inch perforated dual wall HDPE tile with rock backfill/bedding.
  - Connected repaired tile to existing tile with factory snap collar at downstream end and concrete collar at upstream end.
  - Filled excavations with on-site soil.
- Contractor indicated that tree removal debris would be removed from the site and remaining stumps treated the following week.