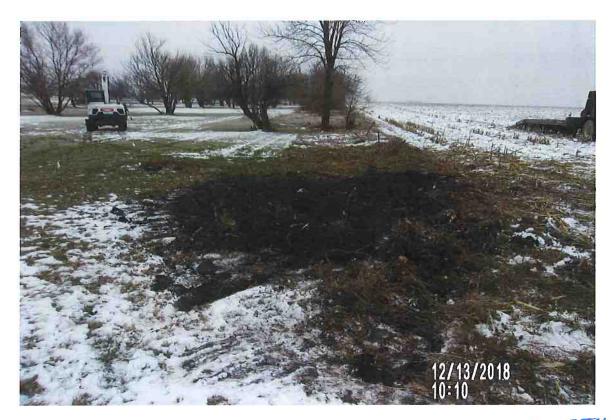

#### **Repair Summary:**

- Per recommended actions of previous investigation summary:
  - o Removed trees and stumps above tile and in nearby vicinity.
  - o Excavated and found concrete collar at upstream end of previous repair.
  - Removed concrete collar along with 160± feet of existing VCP upstream from this point.
  - o Repaired with 10-inch perforated dual wall HDPE tile with rock backfill/bedding.
  - Connected repaired tile to existing tile with factory snap collar at downstream end and concrete collar at upstream end.
  - Filled excavations with on-site soil.
- Contractor indicated that tree removal debris would be removed from the site and remaining stumps treated the following week.