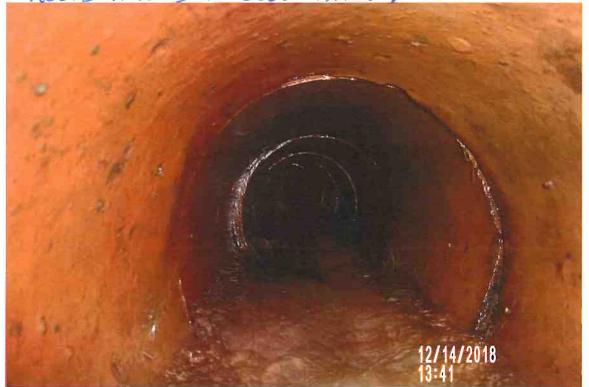

#### 6. Explanation Of Project

Gallentine explained the project as shown in the Engineer's Report dated November 30, 2018. He stated the upper 3,700' of the open ditch had 1/2 to 3 inches of siltation. Gallentine presented photos of washouts and surface drains.