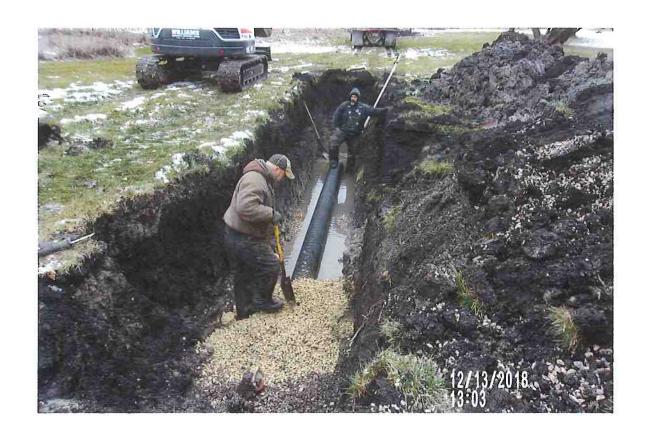

#### **Repair Summary:**

- Per recommended actions of previous investigation summary:
  - o Removed trees and stumps above tile and in nearby vicinity.
  - o Excavated and found concrete collar at upstream end of previous repair.
  - Removed concrete collar along with 160± feet of existing VCP upstream from this point.
  - o Repaired with 10-inch perforated dual wall HDPE tile with rock backfill/bedding.
  - Connected repaired tile to existing tile with factory snap collar at downstream end and concrete collar at upstream end.
  - Filled excavations with on-site soil.
- Contractor indicated that tree removal debris would be removed from the site and remaining stumps treated the following week.

#### **Tabulated Contractor Time and Materials**

| Date                                | Totals | 12/13/2018 | 12/14/2018 |
|-------------------------------------|--------|------------|------------|
| Workman (hrs)                       | 39.0   | 19.5       | 19.5       |
| Dump Truck (hrs)                    | 13.5   | 7          | 6.5        |
| Mini Excavator (hrs)                | 13.5   | 7          | 6.5        |
| Skid Loader (hrs)                   | 13.5   | 7          | 6.5        |
| 10" HDPE Snap Coupler (ea.)         | 1.0    | 1          |            |
| 10" Perforated Dual Wall HDPE (ft.) | 156.7  | 60.2       | 96.5       |
| Tree and stump removal              | Yes    |            |            |
| 1" Rock Bedding                     | Yes    |            |            |
| Concrete Collar (ea.)               | 1.0    |            | 1          |