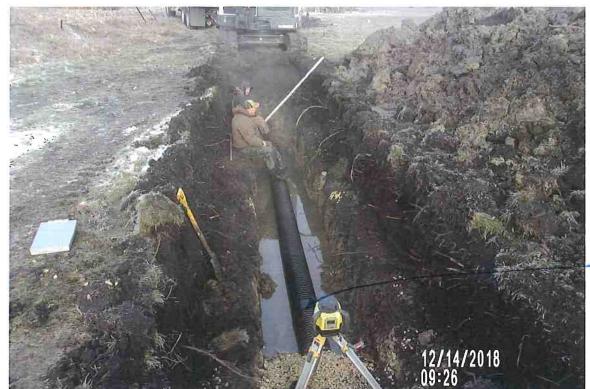

#### **Repair Summary:**

- Per recommended actions of previous investigation summary:
  - o Removed trees and stumps above tile and in nearby vicinity.
  - o Excavated and found concrete collar at upstream end of previous repair.
  - Removed concrete collar along with 160± feet of existing VCP upstream from this point.
  - o Repaired with 10-inch perforated dual wall HDPE tile with rock backfill/bedding.
  - Connected repaired tile to existing tile with factory snap collar at downstream end and concrete collar at upstream end.
  - Filled excavations with on-site soil.
- Contractor indicated that tree removal debris would be removed from the site and remaining stumps treated the following week.

#### **Tabulated Contractor Time and Materials**

| Date                                | Totals | 12/13/2018 | 12/14/2018 |
|-------------------------------------|--------|------------|------------|
| Workman (hrs)                       | 39.0   | 19.5       | 19.5       |
| Dump Truck (hrs)                    | 13.5   | 7          | 6.5        |
| Mini Excavator (hrs)                | 13.5   | 7          | 6.5        |
| Skid Loader (hrs)                   | 13.5   | 7          | 6.5        |
| 10" HDPE Snap Coupler (ea.)         | 1.0    | 1          |            |
| 10" Perforated Dual Wall HDPE (ft.) | 156.7  | 60.2       | 96.5       |
| Tree and stump removal              | Yes    |            |            |
| 1" Rock Bedding                     | Yes    |            |            |
| Concrete Collar (ea.)               | 1.0    |            | 1          |