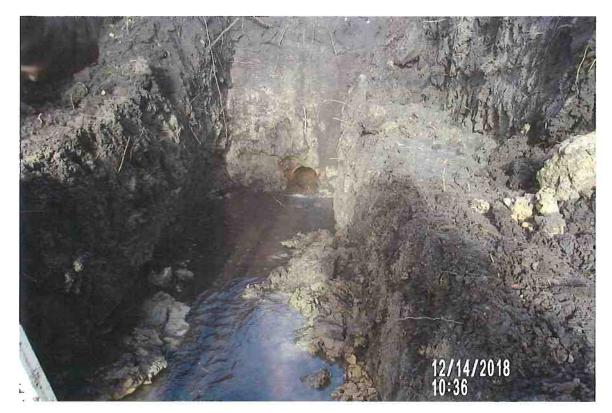

#### **Repair Summary:**

- Per recommended actions of previous investigation summary:
  - o Removed trees and stumps above tile and in nearby vicinity.
  - o Excavated and found concrete collar at upstream end of previous repair.
  - Removed concrete collar along with 160± feet of existing VCP upstream from this point.
  - o Repaired with 10-inch perforated dual wall HDPE tile with rock backfill/bedding.
  - Connected repaired tile to existing tile with factory snap collar at downstream end and concrete collar at upstream end.
  - Filled excavations with on-site soil.
- Contractor indicated that tree removal debris would be removed from the site and remaining stumps treated the following week.

#### **Tabulated Contractor Time and Materials**

| Date                                | Totals | 12/13/2018 | 12/14/2018 |
|-------------------------------------|--------|------------|------------|
| Workman (hrs)                       | 39.0   | 19.5       | 19.5       |
| Dump Truck (hrs)                    | 13.5   | 7          | 6.5        |
| Mini Excavator (hrs)                | 13.5   | 7          | 6.5        |
| Skid Loader (hrs)                   | 13.5   | 7          | 6.5        |
| 10" HDPE Snap Coupler (ea.)         | 1.0    | 1          |            |
| 10" Perforated Dual Wall HDPE (ft.) | 156.7  | 60.2       | 96.5       |
| Tree and stump removal              | Yes    |            |            |
| 1" Rock Bedding                     | Yes    |            |            |
| Concrete Collar (ea.)               | 1.0    |            | 1          |