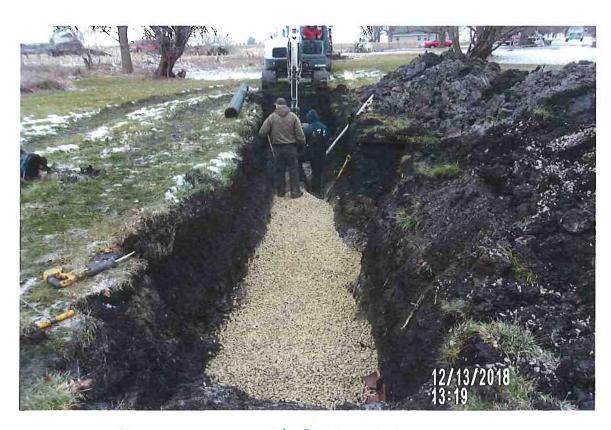

#### **Repair Summary:**

- Per recommended actions of previous investigation summary:
  - o Removed trees and stumps above tile and in nearby vicinity.
  - o Excavated and found concrete collar at upstream end of previous repair.
  - Removed concrete collar along with 160± feet of existing VCP upstream from this point.
  - o Repaired with 10-inch perforated dual wall HDPE tile with rock backfill/bedding.
  - Connected repaired tile to existing tile with factory snap collar at downstream end and concrete collar at upstream end.
  - Filled excavations with on-site soil.
- Contractor indicated that tree removal debris would be removed from the site and remaining stumps treated the following week.

#### **Tabulated Contractor Time and Materials**

| Date                                | Totals | 12/13/2018 | 12/14/2018 |
|-------------------------------------|--------|------------|------------|
| Workman (hrs)                       | 39.0   | 19.5       | 19.5       |
| Dump Truck (hrs)                    | 13.5   | 7          | 6.5        |
| Mini Excavator (hrs)                | 13.5   | 7          | 6.5        |
| Skid Loader (hrs)                   | 13.5   | 7          | 6.5        |
| 10" HDPE Snap Coupler (ea.)         | 1.0    | 1          |            |
| 10" Perforated Dual Wall HDPE (ft.) | 156.7  | 60.2       | 96.5       |
| Tree and stump removal              | Yes    |            |            |
| 1" Rock Bedding                     | Yes    |            |            |
| Concrete Collar (ea.)               | 1.0    |            | 1          |