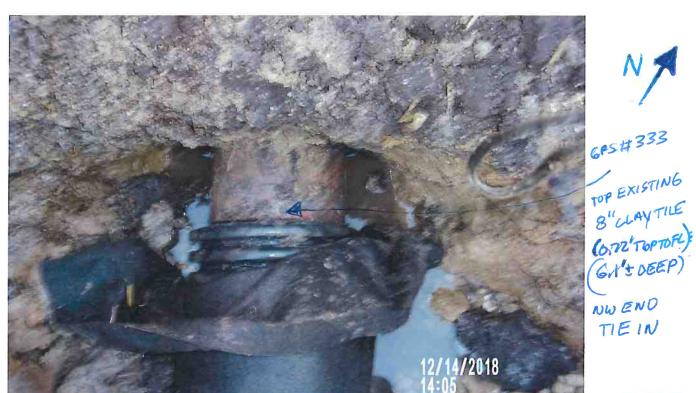

#### **Repair Summary:**

- Per recommended actions of previous investigation summary:
  - o Removed trees and stumps above tile and in nearby vicinity.
  - o Excavated and found concrete collar at upstream end of previous repair.
  - Removed concrete collar along with 160± feet of existing VCP upstream from this point.
  - o Repaired with 10-inch perforated dual wall HDPE tile with rock backfill/bedding.
  - Connected repaired tile to existing tile with factory snap collar at downstream end and concrete collar at upstream end.
  - Filled excavations with on-site soil.
- Contractor indicated that tree removal debris would be removed from the site and remaining stumps treated the following week.